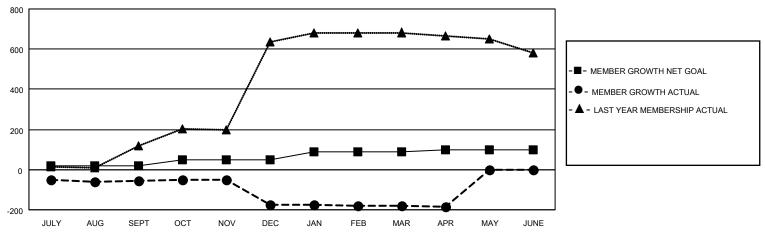

## GOALS AND ACTUAL MEMBERS CUMULATIVE

| DROPPED CLUBS: 2 |     | 32 CLUBS OF 77 ADDED 1 OR<br>MORE NEW MEMBERS | GENDER DISTRIBUTION             |                                |  |
|------------------|-----|-----------------------------------------------|---------------------------------|--------------------------------|--|
|                  |     | NORE NEW MEMBERS                              | MALE<br>FEMALE                  | 1,579 (65.49%)<br>831 (34.47%) |  |
| DROPPED MEMBERS  |     |                                               | NON BINARY PREFER NOT TO ANSWER | 0 (0.00%)<br>1 (0.04%)         |  |
| DECEASED         | 3   |                                               | TREFERENCE TO ANOWER            | 1 (0.0470)                     |  |
| CLUB CANCELLED   | 30  | CLICK HERE FOR CUMULATIVE                     | TOTAL FAMILY UNIT MEMBERS       | 1,397                          |  |
| OTHER            | 267 | MEMBERSHIP DATA                               |                                 |                                |  |
| TOTAL            | 300 |                                               | FAMILY MEMBERS PAYING HAI       | _F DUES 889                    |  |
|                  |     |                                               |                                 |                                |  |

## MONTHLY MEMBERSHIP PROGRESS REPORT

LOCATION INDIA District 324 L Results as of: 4/30/2023

| Clubs                 |               |           |               | Members               |                        |                         |                                                    |
|-----------------------|---------------|-----------|---------------|-----------------------|------------------------|-------------------------|----------------------------------------------------|
| RESULTS FOR 2022-2023 |               |           |               | RESULTS FOR 2022-2023 |                        |                         |                                                    |
| QUARTER               | NEW CLUB GOAL | NEW CLUBS | DROPPED CLUBS | QUARTER MEME          | BER GROWTH NET<br>GOAL | MEMBER GROWTH<br>ACTUAL | DROPPED<br>MEMBERS ACTUAL<br>(including transfers) |
| JULY/AUG/SEPT         | 2             | 0         | 0             | JULY/AUG/SEPT         | 20                     | 48                      | 85                                                 |
| OCT/NOV/DEC           | 3             | 1         | 1             | OCT/NOV/DEC           | 30                     | 47                      | 156                                                |
| JAN/FEB/MAR           | 4             | 0         | 1             | JAN/FEB/MAR           | 40                     | 43                      | 48                                                 |
| APR/MAY/JUNE          | 1             | 0         | 0             | APR/MAY/JUNE          | 10                     | 5                       | 11                                                 |