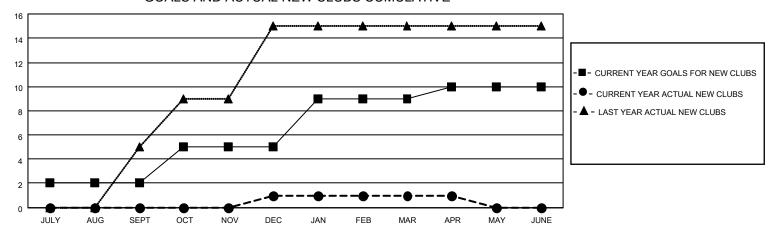

## GOALS AND ACTUAL NEW CLUBS CUMULATIVE

## MONTHLY MEMBERSHIP PROGRESS REPORT

LOCATION INDIA District 324 L Results as of: 4/30/2023

| Clubs                 |               |           |               | Members               |                        |                         |                                                    |
|-----------------------|---------------|-----------|---------------|-----------------------|------------------------|-------------------------|----------------------------------------------------|
| RESULTS FOR 2022-2023 |               |           |               | RESULTS FOR 2022-2023 |                        |                         |                                                    |
| QUARTER               | NEW CLUB GOAL | NEW CLUBS | DROPPED CLUBS | QUARTER MEME          | BER GROWTH NET<br>GOAL | MEMBER GROWTH<br>ACTUAL | DROPPED<br>MEMBERS ACTUAL<br>(including transfers) |
| JULY/AUG/SEPT         | 2             | 0         | 0             | JULY/AUG/SEPT         | 20                     | 48                      | 85                                                 |
| OCT/NOV/DEC           | 3             | 1         | 1             | OCT/NOV/DEC           | 30                     | 47                      | 156                                                |
| JAN/FEB/MAR           | 4             | 0         | 1             | JAN/FEB/MAR           | 40                     | 43                      | 48                                                 |
| APR/MAY/JUNE          | 1             | 0         | 0             | APR/MAY/JUNE          | 10                     | 5                       | 11                                                 |